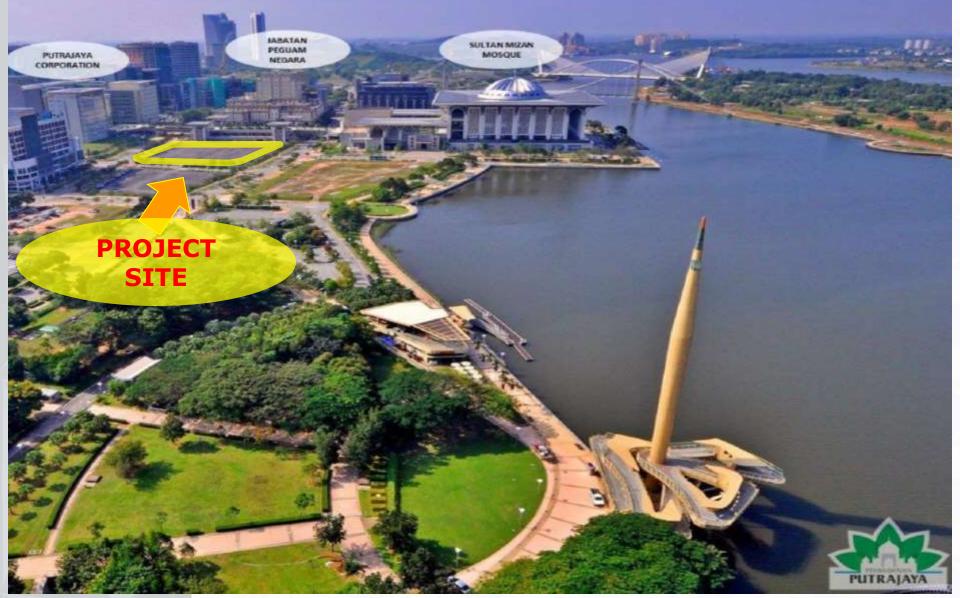

### **PERSADA AVQAF PUTRAJAYA**

#### **Palace of Justice**

**Freehold Land** 

op Location

#### Masjid Sultan Mizan

ea

#### PERSADA AWQAF

#### Gross Development Value (GDV) = RM376 mill