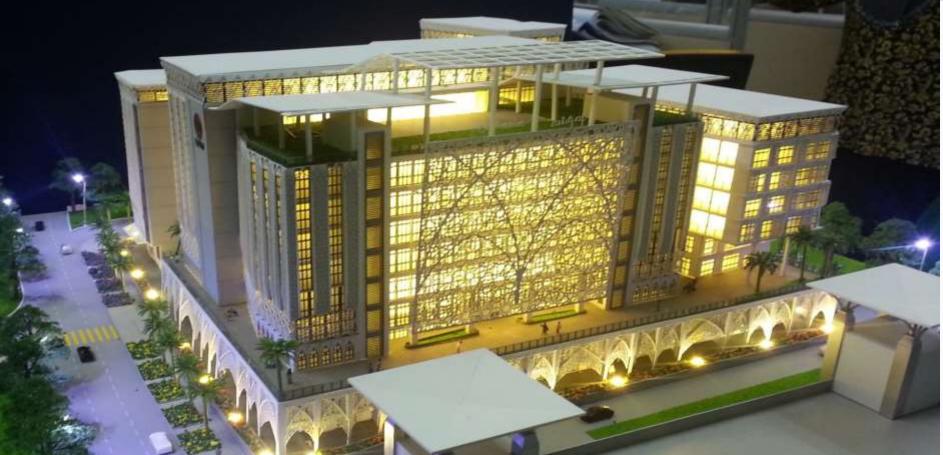

### **PERSADA AVQAF PUTRAJAYA**

#### **Palace of Justice**

**Freehold Land** 

op Location

#### Masjid Sultan Mizan

ea

#### PERSADA AWQAF

#### Gross Development Value (GDV) = RM376 mill