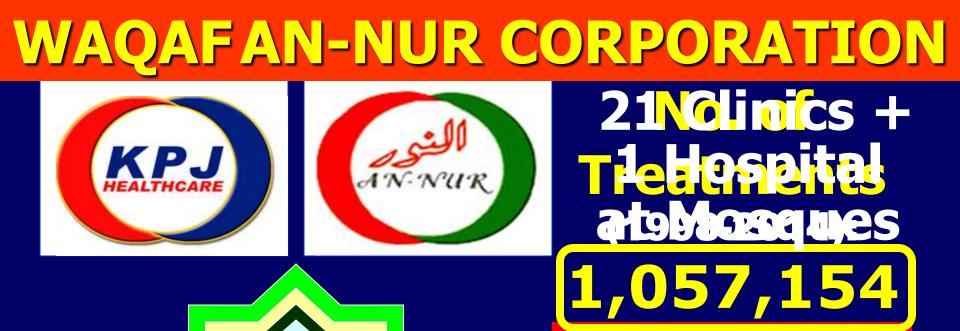

#### 21 Clinics + 1 Hospital at Mosques

Non-

**Muslims:** 

79,312

21 CLINICS + 1 HOSPITAL (Dec 2014), in Johor,

RM5

وقف النوركو ڤرشين برحد WAQAF AN-NUR CORPORATION BERHAD